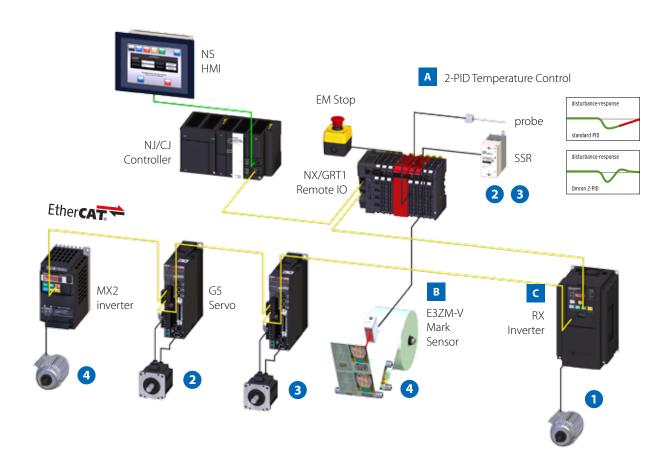

# A Optimum temperature control for sealing

Temperature control during forming and sealing is critical. At each form and seal the mould drops in temperature and fast recovery is essential to reach high throughput. Omron's unique 2-PID control with built-in auto tune optimizes the system for fast disturbance response, perfect for applications like sealing. Another benefit is fast start-up, giving perfect seals right from the first tray.

# B Exact top film position detection

The E3ZM-V mark sensor provides the machine controller with the exact position information of the top film. The sensor is easy to teach with the press of a button and provides stable detection of differently coloured or black print marks.

# B Exact positioned chain drive

The main topic of this machine is the base web transport chain. It moves the base-web and, after the sealing process, the top-web all the way through the machine. The forming and sealing puts stress on the films so hold exact position is a must. When the chain stops for the forming/sealing process, the film must stay in place. Omron RX Inverters or G5 servos are able to provide this crucial 'hold' function.