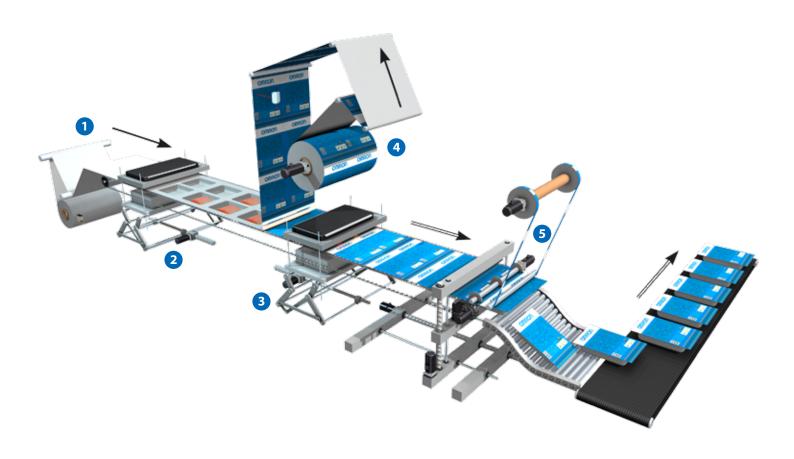

#### **Machine Function**

- 1 Transport System
  Base-web (tray-film) unwind and transport system.
- 2 Form Station
  Creating the tray-shape from the base-web.
- 3 Sealing Station
  Sealing the film onto the tray.
- 4 Top-web (Seal-Film) unwind & Residual film wind Transporting the film used for sealing the tray.
- 5 Cross and Longitudinal cutting Separates the sealed trays from the base-web.