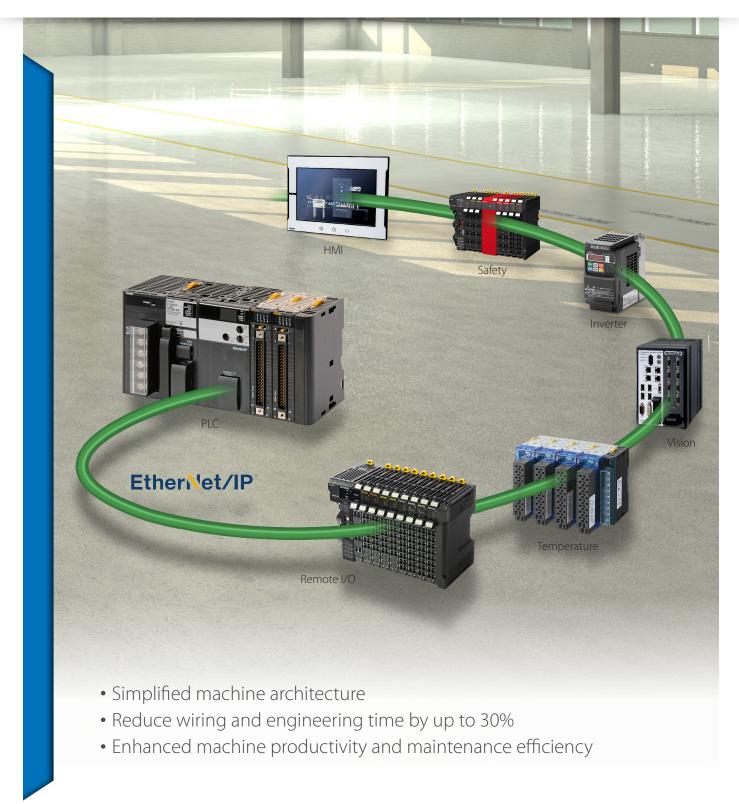

# EtherNet/IP Machine Solution

CJ2 Controller Network

#### Harnessing the advantages of the CJ2 EtherNet/IP network

Configuring a modern machine is no easy feat. As the demands for performance, reliability and connectivity grow, so does the complexity. Standards help address these issues, with Ethernet/IP becoming the one of choice for machine builders and end users alike. Omron's CJ2 controller family and other Ethernet based automation products let you take full advantage of a single EtherNet/IP network for machine solution.

### Reduction in wiring and engineering time up to 30%

Distributing I/Os and networked devices over the single EtherNet/IP Machine network simplifies wiring and development time by as much as 30%.

This is your opportunity to differentiate your machines without re-engineering

## Enhanced machine productivity and maintenance efficiency

Easy access to all device data and settings via the HMI and PLC connections help ensure that your service engineers stay informed at all times and can take action the moment it is needed. The result? More production, less downtime.

### Simplified machine architecture

Now you can daisy-chain almost all of the automation components on your machine using a single cable and eliminate the complexity of using several separate networks.