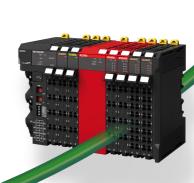

### Simplified machine architecture

Now you can daisy-chain almost all of the automation components on your machine using a single cable and eliminate the complexity of using several separate networks.